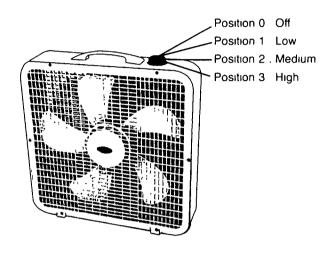

### OPERATION

- a) Connect the fan into a standard 120V AC power outlet
- b) Using the rotary switch located on the top of the fan, set the speed at the desired level

Note This fan is supplied with a top handle for easy moving